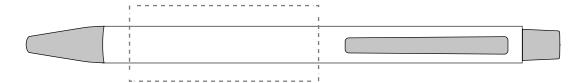

## **PANTONE REFERENCE(S)**

ARTWORK SCALE 100% Rotary Engrave Area: 50mm x 20mm

Product Image for visualisation - colours may vary

## The dashed line is to demonstrate print area and will not appear on your printed item